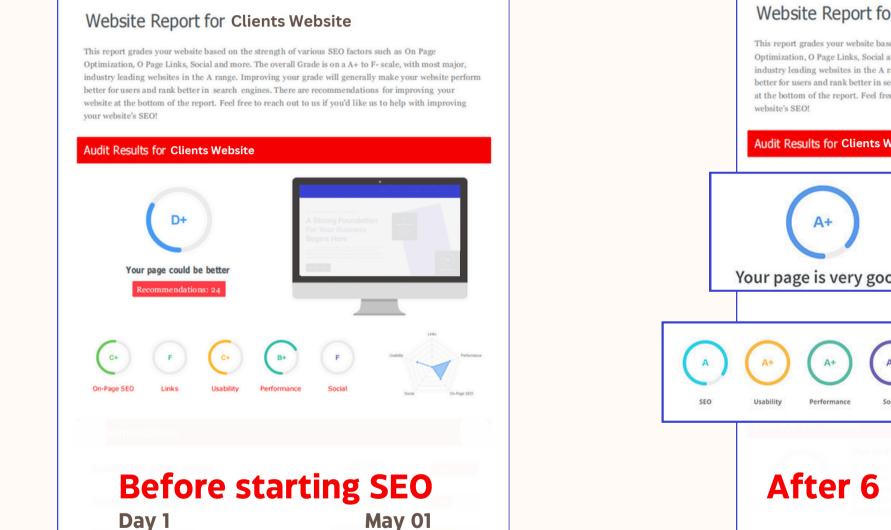

#### Website Report for Clients Website

This report grades your website based on the strength of various SEO factors such as On Page Optimization, O Page Links, Social and more. The overall Grade is on a A+ to F- scale, with most major, industry leading websites in the A range. Improving your grade will generally make your website perform better for users and rank better in search engines. There are recommendations for improving your website at the bottom of the report. Feel free to reach out to us if you'd like us to help with improving your

| nts Website                          |                                                       |                                               |  |  |
|--------------------------------------|-------------------------------------------------------|-----------------------------------------------|--|--|
| good!                                | A Strong Foundati<br>For Your Business<br>Begins Here |                                               |  |  |
| A+ A+<br>Social Secur                | rity                                                  | Security<br>Performance<br>Mater & Lit Social |  |  |
| <b>5 months of SEO</b><br>October 31 |                                                       |                                               |  |  |